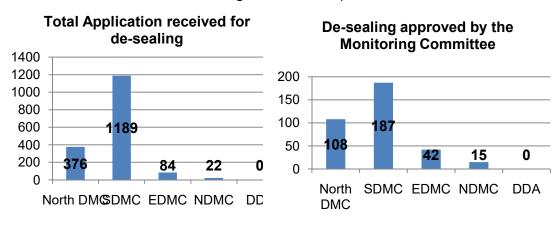

6. Number of properties sealed/de-sealed by the ULBs /Govt. agencies on the direction of Monitoring Committee up to 15.02.2021.

|            |                                |                               | Status of Se                                                | aling & De-sea                        | ling of Properti                     | es at the Direc                                             | ction of Monitoring Co                                                                                | mmittee                                                                                                                             |                                                                                                            |
|------------|--------------------------------|-------------------------------|-------------------------------------------------------------|---------------------------------------|--------------------------------------|-------------------------------------------------------------|-------------------------------------------------------------------------------------------------------|-------------------------------------------------------------------------------------------------------------------------------------|------------------------------------------------------------------------------------------------------------|
| SI.<br>No. | Name of<br>Agency/ULB<br>/Zone | Total no.of properties Sealed | Properties<br>Sealed due to<br>Unauthorised<br>Construction | Properties<br>Sealed due<br>to Misuse | Applications received for De-Sealing | De-sealing<br>approved<br>by the<br>Monitoring<br>Committee | No. of Properties De-sealed by ULBs on the directions of Hon'ble Supreme Court order dated 14.08.2020 | Remaining No. of<br>Properties Liable to<br>be De-sealed on the<br>directions of Hon'ble<br>Supreme Court order<br>dated 14.08.2020 | Remarks                                                                                                    |
| 1          | North DMC                      | 1790                          | 248                                                         | 1542                                  | 376                                  | 108                                                         | 910                                                                                                   | 116                                                                                                                                 | -                                                                                                          |
| 2          | SDMC                           | 2214                          | 442                                                         | 1772                                  | 1189                                 | 187                                                         | 581                                                                                                   | -                                                                                                                                   | 2 cases are under hearing before Hon'ble MC; 13 properties again resealed due to unauthorised construction |
| 3          | EDMC                           | 1498                          | 831                                                         | 667                                   | 84                                   | 42                                                          | 827                                                                                                   | <del>-</del>                                                                                                                        | -                                                                                                          |
| 4          | NDMC                           | 120                           | 25                                                          | 95                                    | 22                                   | 15                                                          | -                                                                                                     | -                                                                                                                                   | -                                                                                                          |
| 5          | DDA                            | 242                           | -                                                           | 242                                   | -                                    | -                                                           | 97                                                                                                    | -                                                                                                                                   | The remaining 145 properties are in Sanjay Nagar. The RWA is requesting for de-sealing                     |
|            | Total                          | 5864                          | 1546                                                        | 4318                                  | 1671                                 | 352                                                         | 2415                                                                                                  | 116                                                                                                                                 | -                                                                                                          |