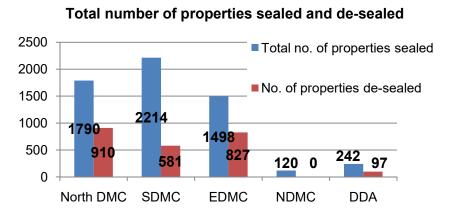

6. Number of properties sealed/de-sealed by the ULBs /Govt. agencies on the direction of Monitoring Committee up to 15.02.2021.

|            |                                |                               | Status of Se                                                | aling & De-sea                        | ling of Properti                     | es at the Direc                                             | ction of Monitoring Co                                                                                | mmittee                                                                                                                             |                                                                                                            |
|------------|--------------------------------|-------------------------------|-------------------------------------------------------------|---------------------------------------|--------------------------------------|-------------------------------------------------------------|-------------------------------------------------------------------------------------------------------|-------------------------------------------------------------------------------------------------------------------------------------|------------------------------------------------------------------------------------------------------------|
| SI.<br>No. | Name of<br>Agency/ULB<br>/Zone | Total no.of properties Sealed | Properties<br>Sealed due to<br>Unauthorised<br>Construction | Properties<br>Sealed due<br>to Misuse | Applications received for De-Sealing | De-sealing<br>approved<br>by the<br>Monitoring<br>Committee | No. of Properties De-sealed by ULBs on the directions of Hon'ble Supreme Court order dated 14.08.2020 | Remaining No. of<br>Properties Liable to<br>be De-sealed on the<br>directions of Hon'ble<br>Supreme Court order<br>dated 14.08.2020 | Remarks                                                                                                    |
| 1          | North DMC                      | 1790                          | 248                                                         | 1542                                  | 376                                  | 108                                                         | 910                                                                                                   | 116                                                                                                                                 | -                                                                                                          |
| 2          | SDMC                           | 2214                          | 442                                                         | 1772                                  | 1189                                 | 187                                                         | 581                                                                                                   | -                                                                                                                                   | 2 cases are under hearing before Hon'ble MC; 13 properties again resealed due to unauthorised construction |
| 3          | EDMC                           | 1498                          | 831                                                         | 667                                   | 84                                   | 42                                                          | 827                                                                                                   | <del>-</del>                                                                                                                        | -                                                                                                          |
| 4          | NDMC                           | 120                           | 25                                                          | 95                                    | 22                                   | 15                                                          | -                                                                                                     | -                                                                                                                                   | -                                                                                                          |
| 5          | DDA                            | 242                           | -                                                           | 242                                   | -                                    | -                                                           | 97                                                                                                    | -                                                                                                                                   | The remaining 145 properties are in Sanjay Nagar. The RWA is requesting for de-sealing                     |
|            | Total                          | 5864                          | 1546                                                        | 4318                                  | 1671                                 | 352                                                         | 2415                                                                                                  | 116                                                                                                                                 | -                                                                                                          |