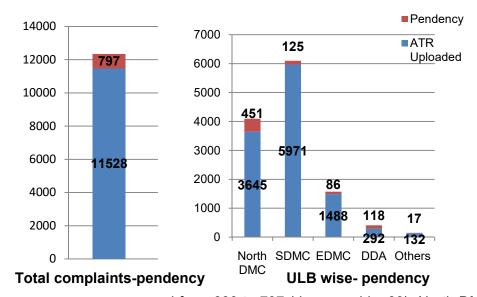

|            |                     |                                                          | Total /                 | ATR Rec                                        | aliva d    |                            |                                        |                      |                                 |                                                 | ,                              | STATUS                     | 3                                                       |                                  |                                                                                                              | 12/                                                                                   |             |                              |                              |
|------------|---------------------|----------------------------------------------------------|-------------------------|------------------------------------------------|------------|----------------------------|----------------------------------------|----------------------|---------------------------------|-------------------------------------------------|--------------------------------|----------------------------|---------------------------------------------------------|----------------------------------|--------------------------------------------------------------------------------------------------------------|---------------------------------------------------------------------------------------|-------------|------------------------------|------------------------------|
|            |                     | Total                                                    | 10tai F                 | ATK Rec                                        | eiveu      |                            | Under P                                | rocess               |                                 |                                                 |                                |                            | Fi                                                      | nal Actior                       | 1                                                                                                            |                                                                                       |             |                              |                              |
| SI.<br>No. | Govt.<br>agency     | Comp<br>laints<br>receiv<br>ed<br>upto<br>15.02.<br>2021 | Up to<br>31.01.2<br>021 | From<br>01.02<br>.2021<br>to<br>15.02<br>.2021 | Total<br># | Prop<br>erty<br>Book<br>ed | Show-<br>cause<br>notice<br>issue<br>d | Sealin<br>g<br>Order | De<br>moli<br>tion<br>Ord<br>er | Litig<br>atio<br>n<br>/Sta<br>y of<br>Cou<br>rt | Prope<br>rty<br>Demo<br>lished | Prop<br>erty<br>Seale<br>d | Encro<br>achme<br>nt<br>Remov<br>ed/<br>Items<br>Seized | No<br>Actio<br>n<br>Requi<br>red | Other Action<br>(Elec & Water<br>Disconnection<br>, Stop work<br>notice, No<br>sale Purchase<br>of property) | Enforcement Measures (Patrolling, Challan, lifting of vehicle, other assistance etc.) | Old<br>ATR# | Pendency<br>on<br>31.01.2021 | Pendency<br>on<br>15.02.2021 |
| 1          | North<br>DMC        | 27589                                                    | 23795                   | 873                                            | 24668      | 3821                       | 421                                    | 35                   | 238                             | 129                                             | 1192                           | 324                        | 521                                                     | 16358                            | 661                                                                                                          | 147                                                                                   | 821         | 2791                         | 2921                         |
| 2          | SDMC                | 29239                                                    | 27168                   | 1119                                           | 28287      | 2210                       | 1421                                   | 45                   | 243                             | 139                                             | 1470                           | 1585                       | 1040                                                    | 13058                            | 1500                                                                                                         | 105                                                                                   | 5471        | 1638                         | 952                          |
| 3          | EDMC                | 7736                                                     | 6926                    | 193                                            | 7119       | 1333                       | 496                                    | 54                   | 19                              | 45                                              | 447                            | 306                        | 398                                                     | 3692                             | 211                                                                                                          | 117                                                                                   | 1           | 629                          | 617                          |
| 4          | DDA                 | 7112                                                     | 5730                    | 178                                            | 5908       | 4                          | 121                                    | 4                    | 92                              | 79                                              | 127                            | 21                         | 344                                                     | 3596                             | 355                                                                                                          | 520                                                                                   | 645         | 1277                         | 1204                         |
| 5          | NDMC                | 267                                                      | 255                     | 7                                              | 262        | 0                          | 1                                      | 0                    | 0                               | 0                                               | 6                              | 5                          | 35                                                      | 193                              | 2                                                                                                            | 20                                                                                    | 0           | 7                            | 5                            |
| 6          | Delhi Fire<br>Serv. | 149                                                      | 132                     | 1                                              | 133        | 0                          | 0                                      | 0                    | 0                               | 20                                              | 0                              | 0                          | 0                                                       | 112                              | 0                                                                                                            | 0                                                                                     | 1           | 17                           | 16                           |
| 7          | Delhi<br>Police     | 898                                                      | 834                     | 4                                              | 838        | 1                          | 0                                      | 0                    | 0                               | 0                                               | 1                              | 0                          | 85                                                      | 424                              | 8                                                                                                            | 319                                                                                   | 0           | 62                           | 60                           |
| 8          | DJB                 | 392                                                      | 376                     | 12                                             | 388        | 0                          | 0                                      | 0                    | 0                               | 0                                               | 0                              | 0                          | 3                                                       | 338                              | 6                                                                                                            | 41                                                                                    | 0           | 2                            | 4                            |
| 9          | PWD,<br>GNCTD       | 640                                                      | 533                     | 5                                              | 538        | 0                          | 3                                      | 0                    | 7                               | 7                                               | 9                              | 0                          | 55                                                      | 359                              | 8                                                                                                            | 90                                                                                    | 0           | 98                           | 102                          |
| 10         | ASI                 | 139                                                      | 128                     | 1                                              | 129        | 0                          | 1                                      | 0                    | 0                               | 0                                               | 0                              | 0                          | 0                                                       | 91                               | 35                                                                                                           | 2                                                                                     | 0           | 7                            | 10                           |
| 11         | Revenue             | 1088                                                     | 939                     | 13                                             | 952        | 1                          | 25                                     | 0                    | 0                               | 7                                               | 19                             | 1                          | 11                                                      | 701                              | 161                                                                                                          | 26                                                                                    | 0           | 108                          | 136                          |
| 12         | DUSIB               | 183                                                      | 177                     | 1                                              | 178        | 0                          | 0                                      | 0                    | 1                               | 0                                               | 0                              | 2                          | 4                                                       | 129                              | 42                                                                                                           | 0                                                                                     | 0           | 2                            | 5                            |
| 13         | NHAI                | 6                                                        | 5                       | 0                                              | 5          | 0                          | 0                                      | 0                    | 0                               | 0                                               | 0                              | 0                          | 0                                                       | 5                                | 0                                                                                                            | 0                                                                                     | 0           | 1                            | 1                            |
| 14         | Forest<br>Deptt.    | 127                                                      | 113                     | 2                                              | 115        | 2                          | 0                                      | 1                    | 0                               | 1                                               | 0                              | 0                          | 1                                                       | 84                               | 5                                                                                                            | 21                                                                                    | 0           | 7                            | 12                           |
|            | TOTAL               | 75565                                                    | 67111                   | 2409                                           | 69520      | 7372                       | 2489                                   | 139                  | 600                             | 427                                             | 3271                           | 2244                       | 2497                                                    | 39140                            | 2994                                                                                                         | 1408                                                                                  | 6939        | 6646                         | 6045                         |

Note: #Detailed ATRof6939complaints are not available. Reconciliation done based on manual data as intimated by concerned ULBs

The total pendency is 6045 and has decreased by 601 in comparison to the previous period (from 6646 on 31.01.2021). The pendency has increased considerably for North DMC (130). DJB, PWD, ASI, Revenue, DUSIB and Forest department have also had increase in pendency. It has reduced for SDMC, EDMC, DDA, NDMC, Delhi Fire Services and Delhi Police.