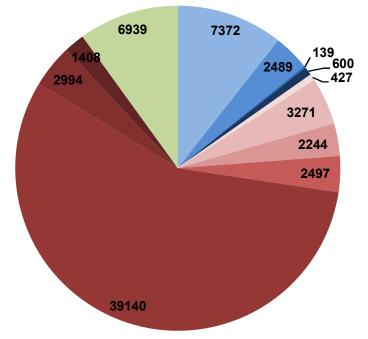

|            |                     |                                                          | Total /                 | ATR Rec                                        | aliva d    |                            |                                        |                      |                                 |                                                 | ,                              | STATUS                     | 3                                                       |                                  |                                                                                                              | 12/                                                                                   |             |                              |                              |
|------------|---------------------|----------------------------------------------------------|-------------------------|------------------------------------------------|------------|----------------------------|----------------------------------------|----------------------|---------------------------------|-------------------------------------------------|--------------------------------|----------------------------|---------------------------------------------------------|----------------------------------|--------------------------------------------------------------------------------------------------------------|---------------------------------------------------------------------------------------|-------------|------------------------------|------------------------------|
|            |                     | Total                                                    | 10tai F                 | ATK Rec                                        | eiveu      |                            | Under P                                | rocess               |                                 |                                                 |                                |                            | Fi                                                      | nal Actior                       | 1                                                                                                            |                                                                                       |             |                              |                              |
| SI.<br>No. | Govt.<br>agency     | Comp<br>laints<br>receiv<br>ed<br>upto<br>15.02.<br>2021 | Up to<br>31.01.2<br>021 | From<br>01.02<br>.2021<br>to<br>15.02<br>.2021 | Total<br># | Prop<br>erty<br>Book<br>ed | Show-<br>cause<br>notice<br>issue<br>d | Sealin<br>g<br>Order | De<br>moli<br>tion<br>Ord<br>er | Litig<br>atio<br>n<br>/Sta<br>y of<br>Cou<br>rt | Prope<br>rty<br>Demo<br>lished | Prop<br>erty<br>Seale<br>d | Encro<br>achme<br>nt<br>Remov<br>ed/<br>Items<br>Seized | No<br>Actio<br>n<br>Requi<br>red | Other Action<br>(Elec & Water<br>Disconnection<br>, Stop work<br>notice, No<br>sale Purchase<br>of property) | Enforcement Measures (Patrolling, Challan, lifting of vehicle, other assistance etc.) | Old<br>ATR# | Pendency<br>on<br>31.01.2021 | Pendency<br>on<br>15.02.2021 |
| 1          | North<br>DMC        | 27589                                                    | 23795                   | 873                                            | 24668      | 3821                       | 421                                    | 35                   | 238                             | 129                                             | 1192                           | 324                        | 521                                                     | 16358                            | 661                                                                                                          | 147                                                                                   | 821         | 2791                         | 2921                         |
| 2          | SDMC                | 29239                                                    | 27168                   | 1119                                           | 28287      | 2210                       | 1421                                   | 45                   | 243                             | 139                                             | 1470                           | 1585                       | 1040                                                    | 13058                            | 1500                                                                                                         | 105                                                                                   | 5471        | 1638                         | 952                          |
| 3          | EDMC                | 7736                                                     | 6926                    | 193                                            | 7119       | 1333                       | 496                                    | 54                   | 19                              | 45                                              | 447                            | 306                        | 398                                                     | 3692                             | 211                                                                                                          | 117                                                                                   | 1           | 629                          | 617                          |
| 4          | DDA                 | 7112                                                     | 5730                    | 178                                            | 5908       | 4                          | 121                                    | 4                    | 92                              | 79                                              | 127                            | 21                         | 344                                                     | 3596                             | 355                                                                                                          | 520                                                                                   | 645         | 1277                         | 1204                         |
| 5          | NDMC                | 267                                                      | 255                     | 7                                              | 262        | 0                          | 1                                      | 0                    | 0                               | 0                                               | 6                              | 5                          | 35                                                      | 193                              | 2                                                                                                            | 20                                                                                    | 0           | 7                            | 5                            |
| 6          | Delhi Fire<br>Serv. | 149                                                      | 132                     | 1                                              | 133        | 0                          | 0                                      | 0                    | 0                               | 20                                              | 0                              | 0                          | 0                                                       | 112                              | 0                                                                                                            | 0                                                                                     | 1           | 17                           | 16                           |
| 7          | Delhi<br>Police     | 898                                                      | 834                     | 4                                              | 838        | 1                          | 0                                      | 0                    | 0                               | 0                                               | 1                              | 0                          | 85                                                      | 424                              | 8                                                                                                            | 319                                                                                   | 0           | 62                           | 60                           |
| 8          | DJB                 | 392                                                      | 376                     | 12                                             | 388        | 0                          | 0                                      | 0                    | 0                               | 0                                               | 0                              | 0                          | 3                                                       | 338                              | 6                                                                                                            | 41                                                                                    | 0           | 2                            | 4                            |
| 9          | PWD,<br>GNCTD       | 640                                                      | 533                     | 5                                              | 538        | 0                          | 3                                      | 0                    | 7                               | 7                                               | 9                              | 0                          | 55                                                      | 359                              | 8                                                                                                            | 90                                                                                    | 0           | 98                           | 102                          |
| 10         | ASI                 | 139                                                      | 128                     | 1                                              | 129        | 0                          | 1                                      | 0                    | 0                               | 0                                               | 0                              | 0                          | 0                                                       | 91                               | 35                                                                                                           | 2                                                                                     | 0           | 7                            | 10                           |
| 11         | Revenue             | 1088                                                     | 939                     | 13                                             | 952        | 1                          | 25                                     | 0                    | 0                               | 7                                               | 19                             | 1                          | 11                                                      | 701                              | 161                                                                                                          | 26                                                                                    | 0           | 108                          | 136                          |
| 12         | DUSIB               | 183                                                      | 177                     | 1                                              | 178        | 0                          | 0                                      | 0                    | 1                               | 0                                               | 0                              | 2                          | 4                                                       | 129                              | 42                                                                                                           | 0                                                                                     | 0           | 2                            | 5                            |
| 13         | NHAI                | 6                                                        | 5                       | 0                                              | 5          | 0                          | 0                                      | 0                    | 0                               | 0                                               | 0                              | 0                          | 0                                                       | 5                                | 0                                                                                                            | 0                                                                                     | 0           | 1                            | 1                            |
| 14         | Forest<br>Deptt.    | 127                                                      | 113                     | 2                                              | 115        | 2                          | 0                                      | 1                    | 0                               | 1                                               | 0                              | 0                          | 1                                                       | 84                               | 5                                                                                                            | 21                                                                                    | 0           | 7                            | 12                           |
|            | TOTAL               | 75565                                                    | 67111                   | 2409                                           | 69520      | 7372                       | 2489                                   | 139                  | 600                             | 427                                             | 3271                           | 2244                       | 2497                                                    | 39140                            | 2994                                                                                                         | 1408                                                                                  | 6939        | 6646                         | 6045                         |