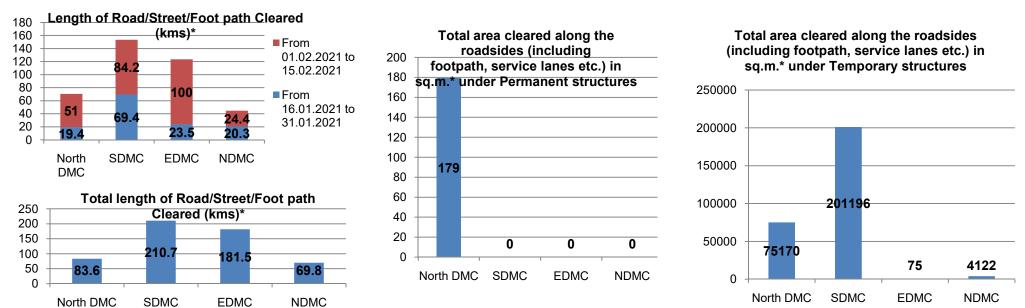

4. Action Taken Report on anti-encroachment drive on Roads/Footpaths by ULB/Govt. agency from 01.02.2021 to 15.02.2021.

|              | Length of Road/Street/Foot path        |                                        |       | Total area cl                          | Total area cleared along the roadsides (including footpath, service lanes etc.) in sq.m.* |       |                                        |                                        |        |                                         |                                        | Chunks of land pockets cleared from encroachment |  |  |
|--------------|----------------------------------------|----------------------------------------|-------|----------------------------------------|-------------------------------------------------------------------------------------------|-------|----------------------------------------|----------------------------------------|--------|-----------------------------------------|----------------------------------------|--------------------------------------------------|--|--|
| ULB/Deptt.   | C                                      | Cleared (kms)*                         |       | Under P                                | Permanent structures                                                                      |       | Under Temporary structures             |                                        |        | (other than road, footpath etc.) in Ha. |                                        |                                                  |  |  |
| ось/рерш.    | From<br>01.01.2021<br>to<br>31.01.2021 | From<br>01.02.2021<br>to<br>15.02.2021 | Total | From<br>01.01.2021<br>to<br>31.01.2021 | From<br>01.02.2021<br>to<br>15.02.2021                                                    | Total | From<br>01.01.2021<br>to<br>31.01.2021 | From<br>01.02.2021<br>to<br>15.02.2021 | Total  | From<br>01.01.2021<br>to<br>31.01.2021  | From<br>01.02.2021<br>to<br>15.02.2021 | Total                                            |  |  |
| North<br>DMC | 32.6                                   | 51                                     | 83.6  | -                                      | 179                                                                                       | 179   | 32550                                  | 42620                                  | 75170  | -                                       | -                                      | -                                                |  |  |
| SDMC         | 126.5                                  | 84.2                                   | 210.7 | -                                      | -                                                                                         | -     | 117699                                 | 83497                                  | 201196 | -                                       | -                                      | -                                                |  |  |
| EDMC         | 81.5                                   | 100                                    | 181.5 | -                                      | -                                                                                         | -     | 36                                     | 39                                     | 75     | -                                       | -                                      | -                                                |  |  |
| NDMC         | 45.4                                   | 24.4                                   | 69.8  | -                                      | -                                                                                         | -     | 2767                                   | 1355                                   | 4122   | -                                       | -                                      | -                                                |  |  |
| PWD          | -                                      | -                                      | -     | -                                      | -                                                                                         | -     | -                                      | -                                      | -      | -                                       | -                                      | -                                                |  |  |
| TOTAL        | 286                                    | 259.6                                  | 545.6 | -                                      | 179                                                                                       | 179   | 153052                                 | 127511                                 | 280563 | -                                       | -                                      | -                                                |  |  |

A total of 259.6 km road length has been cleared during the period. North DMC has cleared 51 km, SDMC 84.2 km, EDMC 100km and NDMC 24.4 km.

Note: \*The statement given includes action taken on the following: