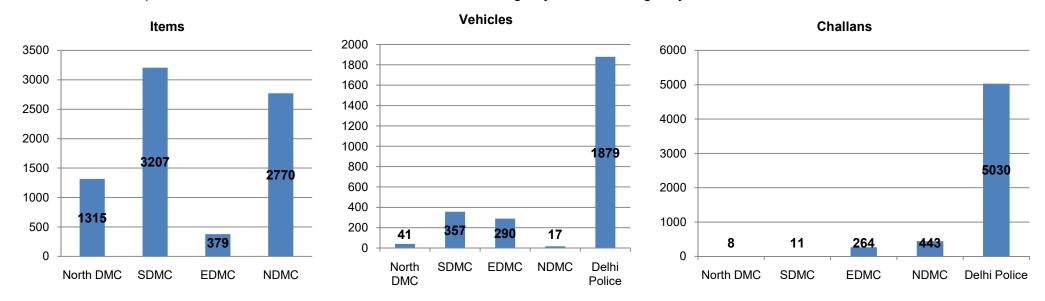

5. Action Taken Report on anti-encroachment drive on Challans/Bookings by ULB/Govt. agency from 01.02.2021 to 15.02.2021.

|              | No. of Vehicles/Items lifted        |                                     |       |                                     |                                     |       | o. of Challans                      |                                     |       |
|--------------|-------------------------------------|-------------------------------------|-------|-------------------------------------|-------------------------------------|-------|-------------------------------------|-------------------------------------|-------|
|              | Items                               |                                     |       |                                     | Vehicles                            |       | NO. Of Chanans                      |                                     |       |
| ULB/Deptt.   | From<br>01.01.2021 to<br>31.01.2021 | From<br>01.02.2021 to<br>15.02.2021 | Total | From<br>01.01.2021 to<br>31.01.2021 | From<br>01.02.2021 to<br>15.02.2021 | Total | From<br>01.01.2021 to<br>31.01.2021 | From<br>01.02.2021 to<br>15.02.2021 | Total |
| North DMC    | 579                                 | 736                                 | 1315  | 16                                  | 25                                  | 41    | 8                                   | -                                   | 8     |
| SDMC         | 1933                                | 1274                                | 3207  | 154                                 | 203                                 | 357   | 11                                  | -                                   | 11    |
| EDMC         | 210                                 | 169                                 | 379   | 187                                 | 103                                 | 290   | 145                                 | 119                                 | 264   |
| NDMC         | 1637                                | 1133                                | 2770  | 5                                   | 12                                  | 17    | 233                                 | 210                                 | 443   |
| Delhi Police | -                                   | -                                   | -     | 1304                                | 575                                 | 1879  | 3658                                | 1372                                | 5030  |
| TOTAL        | 4359                                | 3312                                | 7671  | 1666                                | 918                                 | 2584  | 4055                                | 1701                                | 5756  |

Delhi Police has lifted 575 vehicles during the period, followed by SDMC which lifted 203 vehicles. Delhi Police has issued 1372 challans followed by NDMC and EDMC which has issued 210 and 119 challans respectively.