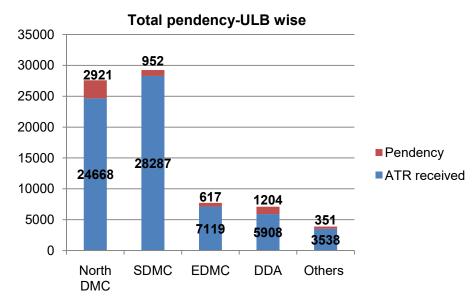

|            |                     |                                                          | Total /                 | ATR Rec                                        | aliva d    |                            |                                        |                      |                                 |                                                 | ,                              | STATUS                     | 3                                                       |                                  |                                                                                                              | 12/                                                                                   |             |                              |                              |
|------------|---------------------|----------------------------------------------------------|-------------------------|------------------------------------------------|------------|----------------------------|----------------------------------------|----------------------|---------------------------------|-------------------------------------------------|--------------------------------|----------------------------|---------------------------------------------------------|----------------------------------|--------------------------------------------------------------------------------------------------------------|---------------------------------------------------------------------------------------|-------------|------------------------------|------------------------------|
|            |                     | Total                                                    | 10tai F                 | ATK Rec                                        | eiveu      |                            | Under P                                | rocess               |                                 |                                                 |                                |                            | Fi                                                      | nal Actior                       | 1                                                                                                            |                                                                                       |             |                              |                              |
| SI.<br>No. | Govt.<br>agency     | Comp<br>laints<br>receiv<br>ed<br>upto<br>15.02.<br>2021 | Up to<br>31.01.2<br>021 | From<br>01.02<br>.2021<br>to<br>15.02<br>.2021 | Total<br># | Prop<br>erty<br>Book<br>ed | Show-<br>cause<br>notice<br>issue<br>d | Sealin<br>g<br>Order | De<br>moli<br>tion<br>Ord<br>er | Litig<br>atio<br>n<br>/Sta<br>y of<br>Cou<br>rt | Prope<br>rty<br>Demo<br>lished | Prop<br>erty<br>Seale<br>d | Encro<br>achme<br>nt<br>Remov<br>ed/<br>Items<br>Seized | No<br>Actio<br>n<br>Requi<br>red | Other Action<br>(Elec & Water<br>Disconnection<br>, Stop work<br>notice, No<br>sale Purchase<br>of property) | Enforcement Measures (Patrolling, Challan, lifting of vehicle, other assistance etc.) | Old<br>ATR# | Pendency<br>on<br>31.01.2021 | Pendency<br>on<br>15.02.2021 |
| 1          | North<br>DMC        | 27589                                                    | 23795                   | 873                                            | 24668      | 3821                       | 421                                    | 35                   | 238                             | 129                                             | 1192                           | 324                        | 521                                                     | 16358                            | 661                                                                                                          | 147                                                                                   | 821         | 2791                         | 2921                         |
| 2          | SDMC                | 29239                                                    | 27168                   | 1119                                           | 28287      | 2210                       | 1421                                   | 45                   | 243                             | 139                                             | 1470                           | 1585                       | 1040                                                    | 13058                            | 1500                                                                                                         | 105                                                                                   | 5471        | 1638                         | 952                          |
| 3          | EDMC                | 7736                                                     | 6926                    | 193                                            | 7119       | 1333                       | 496                                    | 54                   | 19                              | 45                                              | 447                            | 306                        | 398                                                     | 3692                             | 211                                                                                                          | 117                                                                                   | 1           | 629                          | 617                          |
| 4          | DDA                 | 7112                                                     | 5730                    | 178                                            | 5908       | 4                          | 121                                    | 4                    | 92                              | 79                                              | 127                            | 21                         | 344                                                     | 3596                             | 355                                                                                                          | 520                                                                                   | 645         | 1277                         | 1204                         |
| 5          | NDMC                | 267                                                      | 255                     | 7                                              | 262        | 0                          | 1                                      | 0                    | 0                               | 0                                               | 6                              | 5                          | 35                                                      | 193                              | 2                                                                                                            | 20                                                                                    | 0           | 7                            | 5                            |
| 6          | Delhi Fire<br>Serv. | 149                                                      | 132                     | 1                                              | 133        | 0                          | 0                                      | 0                    | 0                               | 20                                              | 0                              | 0                          | 0                                                       | 112                              | 0                                                                                                            | 0                                                                                     | 1           | 17                           | 16                           |
| 7          | Delhi<br>Police     | 898                                                      | 834                     | 4                                              | 838        | 1                          | 0                                      | 0                    | 0                               | 0                                               | 1                              | 0                          | 85                                                      | 424                              | 8                                                                                                            | 319                                                                                   | 0           | 62                           | 60                           |
| 8          | DJB                 | 392                                                      | 376                     | 12                                             | 388        | 0                          | 0                                      | 0                    | 0                               | 0                                               | 0                              | 0                          | 3                                                       | 338                              | 6                                                                                                            | 41                                                                                    | 0           | 2                            | 4                            |
| 9          | PWD,<br>GNCTD       | 640                                                      | 533                     | 5                                              | 538        | 0                          | 3                                      | 0                    | 7                               | 7                                               | 9                              | 0                          | 55                                                      | 359                              | 8                                                                                                            | 90                                                                                    | 0           | 98                           | 102                          |
| 10         | ASI                 | 139                                                      | 128                     | 1                                              | 129        | 0                          | 1                                      | 0                    | 0                               | 0                                               | 0                              | 0                          | 0                                                       | 91                               | 35                                                                                                           | 2                                                                                     | 0           | 7                            | 10                           |
| 11         | Revenue             | 1088                                                     | 939                     | 13                                             | 952        | 1                          | 25                                     | 0                    | 0                               | 7                                               | 19                             | 1                          | 11                                                      | 701                              | 161                                                                                                          | 26                                                                                    | 0           | 108                          | 136                          |
| 12         | DUSIB               | 183                                                      | 177                     | 1                                              | 178        | 0                          | 0                                      | 0                    | 1                               | 0                                               | 0                              | 2                          | 4                                                       | 129                              | 42                                                                                                           | 0                                                                                     | 0           | 2                            | 5                            |
| 13         | NHAI                | 6                                                        | 5                       | 0                                              | 5          | 0                          | 0                                      | 0                    | 0                               | 0                                               | 0                              | 0                          | 0                                                       | 5                                | 0                                                                                                            | 0                                                                                     | 0           | 1                            | 1                            |
| 14         | Forest<br>Deptt.    | 127                                                      | 113                     | 2                                              | 115        | 2                          | 0                                      | 1                    | 0                               | 1                                               | 0                              | 0                          | 1                                                       | 84                               | 5                                                                                                            | 21                                                                                    | 0           | 7                            | 12                           |
|            | TOTAL               | 75565                                                    | 67111                   | 2409                                           | 69520      | 7372                       | 2489                                   | 139                  | 600                             | 427                                             | 3271                           | 2244                       | 2497                                                    | 39140                            | 2994                                                                                                         | 1408                                                                                  | 6939        | 6646                         | 6045                         |

Note: #Detailed ATRof6939complaints are not available. Reconciliation done based on manual data as intimated by concerned ULBs

The total pendency is 6045 and has decreased by 601 in comparison to the previous period (from 6646 on 31.01.2021). The pendency has increased considerably for North DMC (130). DJB, PWD, ASI, Revenue, DUSIB and Forest department have also had increase in pendency. It has reduced for SDMC, EDMC, DDA, NDMC, Delhi Fire Services and Delhi Police.