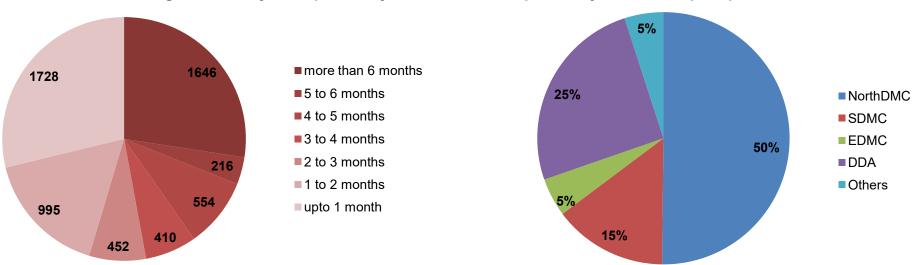

**Split up of ATR** 

3. Age analysis of pendency (Mobile App + Web-Portal + Hard Copy) up to 15.02.2021.

| SI. No. | ULB/GOVT. Agency                           | Pending more than 6 Age wise analysis of pendency up to 15.02.2021* |                    |            |            |            |            |            |                      |
|---------|--------------------------------------------|---------------------------------------------------------------------|--------------------|------------|------------|------------|------------|------------|----------------------|
|         |                                            | months as on<br>31.01.2021                                          | More than 6 months | 5-6 months | 4-5 months | 3-4 months | 2-3 months | 1-2 months | up to 1<br>month old |
| 1       | North DMC                                  | 854                                                                 | 826                | 101        | 203        | 120        | 174        | 563        | 908                  |
| 2       | SDMC                                       | 397                                                                 | 240                | 25         | 73         | 57         | 66         | 96         | 361                  |
| 3       | EDMC                                       | 59                                                                  | 81                 | 17         | 78         | 72         | 75         | 106        | 166                  |
| 4       | DDA                                        | 406                                                                 | 417                | 62         | 162        | 120        | 101        | 161        | 205                  |
| 5       | NDMC                                       | 3                                                                   | ı                  | -          | ı          | -          | -          | 1          | 4                    |
| 6       | Delhi Fire Service                         | 4                                                                   | 4                  | -          | ı          | 5          | 1          | 2          | 5                    |
| 7       | Delhi Police                               | 7                                                                   | 10                 | -          | 6          | 11         | 6          | 20         | 9                    |
| 8       | Delhi Jal Board                            | 1                                                                   | ı                  | -          | ı          | -          | -          | -          | 4                    |
| 9       | PWD,GNCTD                                  | 32                                                                  | 34                 | 6          | 12         | 15         | 11         | 15         | 11                   |
| 10      | Archaeological Survey of India             | -                                                                   | -                  | 1          | 2          | 1          | 1          | -          | 5                    |
| 11      | Revenue, GNCTD                             | 23                                                                  | 30                 | 4          | 18         | 9          | 10         | 29         | 41                   |
| 12      | Delhi Urban Shelter<br>Board(DUSIB),GNCTD  | 1                                                                   | 4                  | -          | -          | -          | 5          | -          | -                    |
| 13      | National Highway Authority of India (NHAI) | -                                                                   | -                  | -          | -          | -          | -          | 1          | -                    |
| 14      | Forest Department                          | -                                                                   | -                  | -          | =          |            | 2          | 1          | 9                    |
|         | TOTAL                                      | 1787                                                                | 1646               | 216        | 554        | 410        | 452        | 995        | 1728                 |

\*Data calculated from web-portal on 16.02.2021

For more than 6 months old cases, North DMC has highest pendency of 826 cases followed by SDMC with 240 cases and DDA with 417 cases. The overall pendency for more than 6 months has decreased from 1787 to 1646.