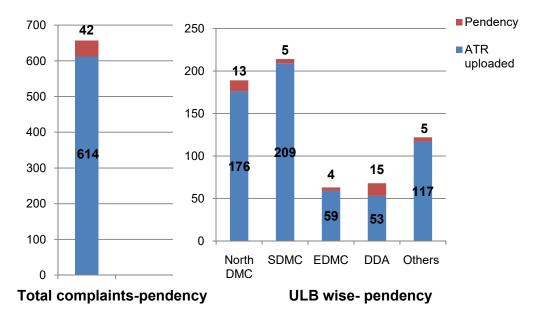

|            |                     |                                                          | Total /                 | ATR Rec                                        | aliva d    |                            |                                        |                      |                                 |                                                 | ,                              | STATUS                     | 3                                                       |                                  |                                                                                                              | 12/                                                                                   |             |                              |                              |
|------------|---------------------|----------------------------------------------------------|-------------------------|------------------------------------------------|------------|----------------------------|----------------------------------------|----------------------|---------------------------------|-------------------------------------------------|--------------------------------|----------------------------|---------------------------------------------------------|----------------------------------|--------------------------------------------------------------------------------------------------------------|---------------------------------------------------------------------------------------|-------------|------------------------------|------------------------------|
|            |                     | Total                                                    | 10tai F                 | ATK Rec                                        | eiveu      |                            | Under P                                | rocess               |                                 |                                                 |                                |                            | Fi                                                      | nal Actior                       | 1                                                                                                            |                                                                                       |             |                              |                              |
| SI.<br>No. | Govt.<br>agency     | Comp<br>laints<br>receiv<br>ed<br>upto<br>15.02.<br>2021 | Up to<br>31.01.2<br>021 | From<br>01.02<br>.2021<br>to<br>15.02<br>.2021 | Total<br># | Prop<br>erty<br>Book<br>ed | Show-<br>cause<br>notice<br>issue<br>d | Sealin<br>g<br>Order | De<br>moli<br>tion<br>Ord<br>er | Litig<br>atio<br>n<br>/Sta<br>y of<br>Cou<br>rt | Prope<br>rty<br>Demo<br>lished | Prop<br>erty<br>Seale<br>d | Encro<br>achme<br>nt<br>Remov<br>ed/<br>Items<br>Seized | No<br>Actio<br>n<br>Requi<br>red | Other Action<br>(Elec & Water<br>Disconnection<br>, Stop work<br>notice, No<br>sale Purchase<br>of property) | Enforcement Measures (Patrolling, Challan, lifting of vehicle, other assistance etc.) | Old<br>ATR# | Pendency<br>on<br>31.01.2021 | Pendency<br>on<br>15.02.2021 |
| 1          | North<br>DMC        | 27589                                                    | 23795                   | 873                                            | 24668      | 3821                       | 421                                    | 35                   | 238                             | 129                                             | 1192                           | 324                        | 521                                                     | 16358                            | 661                                                                                                          | 147                                                                                   | 821         | 2791                         | 2921                         |
| 2          | SDMC                | 29239                                                    | 27168                   | 1119                                           | 28287      | 2210                       | 1421                                   | 45                   | 243                             | 139                                             | 1470                           | 1585                       | 1040                                                    | 13058                            | 1500                                                                                                         | 105                                                                                   | 5471        | 1638                         | 952                          |
| 3          | EDMC                | 7736                                                     | 6926                    | 193                                            | 7119       | 1333                       | 496                                    | 54                   | 19                              | 45                                              | 447                            | 306                        | 398                                                     | 3692                             | 211                                                                                                          | 117                                                                                   | 1           | 629                          | 617                          |
| 4          | DDA                 | 7112                                                     | 5730                    | 178                                            | 5908       | 4                          | 121                                    | 4                    | 92                              | 79                                              | 127                            | 21                         | 344                                                     | 3596                             | 355                                                                                                          | 520                                                                                   | 645         | 1277                         | 1204                         |
| 5          | NDMC                | 267                                                      | 255                     | 7                                              | 262        | 0                          | 1                                      | 0                    | 0                               | 0                                               | 6                              | 5                          | 35                                                      | 193                              | 2                                                                                                            | 20                                                                                    | 0           | 7                            | 5                            |
| 6          | Delhi Fire<br>Serv. | 149                                                      | 132                     | 1                                              | 133        | 0                          | 0                                      | 0                    | 0                               | 20                                              | 0                              | 0                          | 0                                                       | 112                              | 0                                                                                                            | 0                                                                                     | 1           | 17                           | 16                           |
| 7          | Delhi<br>Police     | 898                                                      | 834                     | 4                                              | 838        | 1                          | 0                                      | 0                    | 0                               | 0                                               | 1                              | 0                          | 85                                                      | 424                              | 8                                                                                                            | 319                                                                                   | 0           | 62                           | 60                           |
| 8          | DJB                 | 392                                                      | 376                     | 12                                             | 388        | 0                          | 0                                      | 0                    | 0                               | 0                                               | 0                              | 0                          | 3                                                       | 338                              | 6                                                                                                            | 41                                                                                    | 0           | 2                            | 4                            |
| 9          | PWD,<br>GNCTD       | 640                                                      | 533                     | 5                                              | 538        | 0                          | 3                                      | 0                    | 7                               | 7                                               | 9                              | 0                          | 55                                                      | 359                              | 8                                                                                                            | 90                                                                                    | 0           | 98                           | 102                          |
| 10         | ASI                 | 139                                                      | 128                     | 1                                              | 129        | 0                          | 1                                      | 0                    | 0                               | 0                                               | 0                              | 0                          | 0                                                       | 91                               | 35                                                                                                           | 2                                                                                     | 0           | 7                            | 10                           |
| 11         | Revenue             | 1088                                                     | 939                     | 13                                             | 952        | 1                          | 25                                     | 0                    | 0                               | 7                                               | 19                             | 1                          | 11                                                      | 701                              | 161                                                                                                          | 26                                                                                    | 0           | 108                          | 136                          |
| 12         | DUSIB               | 183                                                      | 177                     | 1                                              | 178        | 0                          | 0                                      | 0                    | 1                               | 0                                               | 0                              | 2                          | 4                                                       | 129                              | 42                                                                                                           | 0                                                                                     | 0           | 2                            | 5                            |
| 13         | NHAI                | 6                                                        | 5                       | 0                                              | 5          | 0                          | 0                                      | 0                    | 0                               | 0                                               | 0                              | 0                          | 0                                                       | 5                                | 0                                                                                                            | 0                                                                                     | 0           | 1                            | 1                            |
| 14         | Forest<br>Deptt.    | 127                                                      | 113                     | 2                                              | 115        | 2                          | 0                                      | 1                    | 0                               | 1                                               | 0                              | 0                          | 1                                                       | 84                               | 5                                                                                                            | 21                                                                                    | 0           | 7                            | 12                           |
|            | TOTAL               | 75565                                                    | 67111                   | 2409                                           | 69520      | 7372                       | 2489                                   | 139                  | 600                             | 427                                             | 3271                           | 2244                       | 2497                                                    | 39140                            | 2994                                                                                                         | 1408                                                                                  | 6939        | 6646                         | 6045                         |

Note: #Detailed ATRof6939complaints are not available. Reconciliation done based on manual data as intimated by concerned ULBs

The total pendency is 6045 and has decreased by 601 in comparison to the previous period (from 6646 on 31.01.2021). The pendency has increased considerably for North DMC (130). DJB, PWD, ASI, Revenue, DUSIB and Forest department have also had increase in pendency. It has reduced for SDMC, EDMC, DDA, NDMC, Delhi Fire Services and Delhi Police.