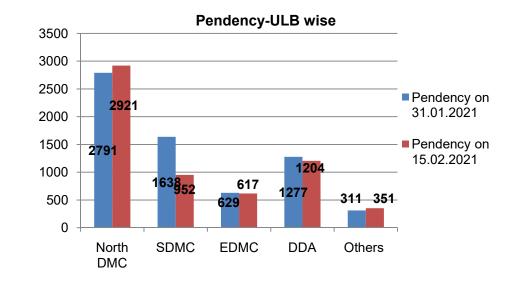

|            |                     |                                                          | Total /                 | ATR Rec                                        | aliva d    |                            |                                        |                      |                                 |                                                 | ,                              | STATUS                     | 3                                                       |                                  |                                                                                                              | 12/                                                                                   |             |                              |                              |
|------------|---------------------|----------------------------------------------------------|-------------------------|------------------------------------------------|------------|----------------------------|----------------------------------------|----------------------|---------------------------------|-------------------------------------------------|--------------------------------|----------------------------|---------------------------------------------------------|----------------------------------|--------------------------------------------------------------------------------------------------------------|---------------------------------------------------------------------------------------|-------------|------------------------------|------------------------------|
|            |                     | Total                                                    | 10tai F                 | ATK Rec                                        | eiveu      |                            | Under P                                | rocess               |                                 |                                                 |                                |                            | Fi                                                      | nal Actior                       | 1                                                                                                            |                                                                                       |             |                              |                              |
| SI.<br>No. | Govt.<br>agency     | Comp<br>laints<br>receiv<br>ed<br>upto<br>15.02.<br>2021 | Up to<br>31.01.2<br>021 | From<br>01.02<br>.2021<br>to<br>15.02<br>.2021 | Total<br># | Prop<br>erty<br>Book<br>ed | Show-<br>cause<br>notice<br>issue<br>d | Sealin<br>g<br>Order | De<br>moli<br>tion<br>Ord<br>er | Litig<br>atio<br>n<br>/Sta<br>y of<br>Cou<br>rt | Prope<br>rty<br>Demo<br>lished | Prop<br>erty<br>Seale<br>d | Encro<br>achme<br>nt<br>Remov<br>ed/<br>Items<br>Seized | No<br>Actio<br>n<br>Requi<br>red | Other Action<br>(Elec & Water<br>Disconnection<br>, Stop work<br>notice, No<br>sale Purchase<br>of property) | Enforcement Measures (Patrolling, Challan, lifting of vehicle, other assistance etc.) | Old<br>ATR# | Pendency<br>on<br>31.01.2021 | Pendency<br>on<br>15.02.2021 |
| 1          | North<br>DMC        | 27589                                                    | 23795                   | 873                                            | 24668      | 3821                       | 421                                    | 35                   | 238                             | 129                                             | 1192                           | 324                        | 521                                                     | 16358                            | 661                                                                                                          | 147                                                                                   | 821         | 2791                         | 2921                         |
| 2          | SDMC                | 29239                                                    | 27168                   | 1119                                           | 28287      | 2210                       | 1421                                   | 45                   | 243                             | 139                                             | 1470                           | 1585                       | 1040                                                    | 13058                            | 1500                                                                                                         | 105                                                                                   | 5471        | 1638                         | 952                          |
| 3          | EDMC                | 7736                                                     | 6926                    | 193                                            | 7119       | 1333                       | 496                                    | 54                   | 19                              | 45                                              | 447                            | 306                        | 398                                                     | 3692                             | 211                                                                                                          | 117                                                                                   | 1           | 629                          | 617                          |
| 4          | DDA                 | 7112                                                     | 5730                    | 178                                            | 5908       | 4                          | 121                                    | 4                    | 92                              | 79                                              | 127                            | 21                         | 344                                                     | 3596                             | 355                                                                                                          | 520                                                                                   | 645         | 1277                         | 1204                         |
| 5          | NDMC                | 267                                                      | 255                     | 7                                              | 262        | 0                          | 1                                      | 0                    | 0                               | 0                                               | 6                              | 5                          | 35                                                      | 193                              | 2                                                                                                            | 20                                                                                    | 0           | 7                            | 5                            |
| 6          | Delhi Fire<br>Serv. | 149                                                      | 132                     | 1                                              | 133        | 0                          | 0                                      | 0                    | 0                               | 20                                              | 0                              | 0                          | 0                                                       | 112                              | 0                                                                                                            | 0                                                                                     | 1           | 17                           | 16                           |
| 7          | Delhi<br>Police     | 898                                                      | 834                     | 4                                              | 838        | 1                          | 0                                      | 0                    | 0                               | 0                                               | 1                              | 0                          | 85                                                      | 424                              | 8                                                                                                            | 319                                                                                   | 0           | 62                           | 60                           |
| 8          | DJB                 | 392                                                      | 376                     | 12                                             | 388        | 0                          | 0                                      | 0                    | 0                               | 0                                               | 0                              | 0                          | 3                                                       | 338                              | 6                                                                                                            | 41                                                                                    | 0           | 2                            | 4                            |
| 9          | PWD,<br>GNCTD       | 640                                                      | 533                     | 5                                              | 538        | 0                          | 3                                      | 0                    | 7                               | 7                                               | 9                              | 0                          | 55                                                      | 359                              | 8                                                                                                            | 90                                                                                    | 0           | 98                           | 102                          |
| 10         | ASI                 | 139                                                      | 128                     | 1                                              | 129        | 0                          | 1                                      | 0                    | 0                               | 0                                               | 0                              | 0                          | 0                                                       | 91                               | 35                                                                                                           | 2                                                                                     | 0           | 7                            | 10                           |
| 11         | Revenue             | 1088                                                     | 939                     | 13                                             | 952        | 1                          | 25                                     | 0                    | 0                               | 7                                               | 19                             | 1                          | 11                                                      | 701                              | 161                                                                                                          | 26                                                                                    | 0           | 108                          | 136                          |
| 12         | DUSIB               | 183                                                      | 177                     | 1                                              | 178        | 0                          | 0                                      | 0                    | 1                               | 0                                               | 0                              | 2                          | 4                                                       | 129                              | 42                                                                                                           | 0                                                                                     | 0           | 2                            | 5                            |
| 13         | NHAI                | 6                                                        | 5                       | 0                                              | 5          | 0                          | 0                                      | 0                    | 0                               | 0                                               | 0                              | 0                          | 0                                                       | 5                                | 0                                                                                                            | 0                                                                                     | 0           | 1                            | 1                            |
| 14         | Forest<br>Deptt.    | 127                                                      | 113                     | 2                                              | 115        | 2                          | 0                                      | 1                    | 0                               | 1                                               | 0                              | 0                          | 1                                                       | 84                               | 5                                                                                                            | 21                                                                                    | 0           | 7                            | 12                           |
|            | TOTAL               | 75565                                                    | 67111                   | 2409                                           | 69520      | 7372                       | 2489                                   | 139                  | 600                             | 427                                             | 3271                           | 2244                       | 2497                                                    | 39140                            | 2994                                                                                                         | 1408                                                                                  | 6939        | 6646                         | 6045                         |

Note: #Detailed ATRof6939complaints are not available. Reconciliation done based on manual data as intimated by concerned ULBs

The total pendency is 6045 and has decreased by 601 in comparison to the previous period (from 6646 on 31.01.2021). The pendency has increased considerably for North DMC (130). DJB, PWD, ASI, Revenue, DUSIB and Forest department have also had increase in pendency. It has reduced for SDMC, EDMC, DDA, NDMC, Delhi Fire Services and Delhi Police.