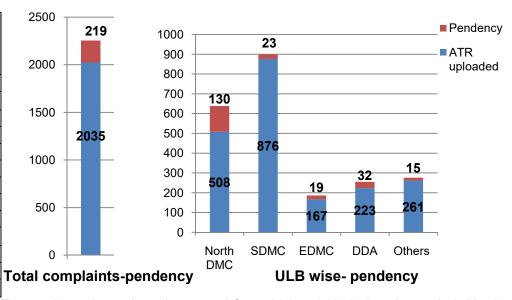

**Split up of ATR** 

3. Age analysis of pendency (Mobile App + Web-Portal + Hard Copy) up to 15.02.2021.

| SI. No. | ULB/GOVT. Agency                           | Pending more than 6 Age wise analysis of pendency up to 15.02.2021* |                    |            |            |            |            |            |                      |
|---------|--------------------------------------------|---------------------------------------------------------------------|--------------------|------------|------------|------------|------------|------------|----------------------|
|         |                                            | months as on<br>31.01.2021                                          | More than 6 months | 5-6 months | 4-5 months | 3-4 months | 2-3 months | 1-2 months | up to 1<br>month old |
| 1       | North DMC                                  | 854                                                                 | 826                | 101        | 203        | 120        | 174        | 563        | 908                  |
| 2       | SDMC                                       | 397                                                                 | 240                | 25         | 73         | 57         | 66         | 96         | 361                  |
| 3       | EDMC                                       | 59                                                                  | 81                 | 17         | 78         | 72         | 75         | 106        | 166                  |
| 4       | DDA                                        | 406                                                                 | 417                | 62         | 162        | 120        | 101        | 161        | 205                  |
| 5       | NDMC                                       | 3                                                                   | ı                  | -          | ı          | -          | -          | 1          | 4                    |
| 6       | Delhi Fire Service                         | 4                                                                   | 4                  | -          | ı          | 5          | 1          | 2          | 5                    |
| 7       | Delhi Police                               | 7                                                                   | 10                 | -          | 6          | 11         | 6          | 20         | 9                    |
| 8       | Delhi Jal Board                            | 1                                                                   | ı                  | -          | ı          | -          | -          | -          | 4                    |
| 9       | PWD,GNCTD                                  | 32                                                                  | 34                 | 6          | 12         | 15         | 11         | 15         | 11                   |
| 10      | Archaeological Survey of India             | -                                                                   | -                  | 1          | 2          | 1          | 1          | -          | 5                    |
| 11      | Revenue, GNCTD                             | 23                                                                  | 30                 | 4          | 18         | 9          | 10         | 29         | 41                   |
| 12      | Delhi Urban Shelter<br>Board(DUSIB),GNCTD  | 1                                                                   | 4                  | -          | -          | -          | 5          | -          | -                    |
| 13      | National Highway Authority of India (NHAI) | -                                                                   | -                  | -          | -          | -          | -          | 1          | -                    |
| 14      | Forest Department                          | -                                                                   | -                  | -          | =          |            | 2          | 1          | 9                    |
|         | TOTAL                                      | 1787                                                                | 1646               | 216        | 554        | 410        | 452        | 995        | 1728                 |

\*Data calculated from web-portal on 16.02.2021

For more than 6 months old cases, North DMC has highest pendency of 826 cases followed by SDMC with 240 cases and DDA with 417 cases. The overall pendency for more than 6 months has decreased from 1787 to 1646.