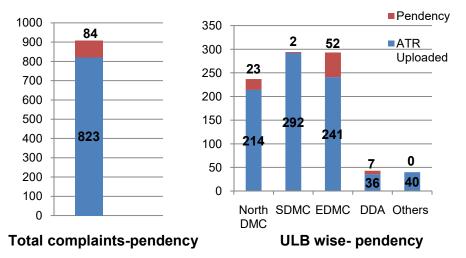

Note: #Detailed ATRof6939complaints are not available. Reconciliation done based on manual data as intimated by concerned ULBs

The total pendency is 6045 and has decreased by 601 in comparison to the previous period (from 6646 on 31.01.2021). The pendency has increased considerably for North DMC (130). DJB, PWD, ASI, Revenue, DUSIB and Forest department have also had increase in pendency. It has reduced for SDMC, EDMC, DDA, NDMC, Delhi Fire Services and Delhi Police.

**Split up of ATR** 

3. Age analysis of pendency (Mobile App + Web-Portal + Hard Copy) up to 15.02.2021.

| SI. No. | ULB/GOVT. Agency                           | Pending more than 6 Age wise analysis of pendency up to 15.02.2021* |                    |            |            |            |            |            |                      |
|---------|--------------------------------------------|---------------------------------------------------------------------|--------------------|------------|------------|------------|------------|------------|----------------------|
|         |                                            | months as on<br>31.01.2021                                          | More than 6 months | 5-6 months | 4-5 months | 3-4 months | 2-3 months | 1-2 months | up to 1<br>month old |
| 1       | North DMC                                  | 854                                                                 | 826                | 101        | 203        | 120        | 174        | 563        | 908                  |
| 2       | SDMC                                       | 397                                                                 | 240                | 25         | 73         | 57         | 66         | 96         | 361                  |
| 3       | EDMC                                       | 59                                                                  | 81                 | 17         | 78         | 72         | 75         | 106        | 166                  |
| 4       | DDA                                        | 406                                                                 | 417                | 62         | 162        | 120        | 101        | 161        | 205                  |
| 5       | NDMC                                       | 3                                                                   | ı                  | -          | ı          | -          | -          | 1          | 4                    |
| 6       | Delhi Fire Service                         | 4                                                                   | 4                  | -          | ı          | 5          | 1          | 2          | 5                    |
| 7       | Delhi Police                               | 7                                                                   | 10                 | -          | 6          | 11         | 6          | 20         | 9                    |
| 8       | Delhi Jal Board                            | 1                                                                   | ı                  | -          | ı          | -          | -          | -          | 4                    |
| 9       | PWD,GNCTD                                  | 32                                                                  | 34                 | 6          | 12         | 15         | 11         | 15         | 11                   |
| 10      | Archaeological Survey of India             | -                                                                   | -                  | 1          | 2          | 1          | 1          | -          | 5                    |
| 11      | Revenue, GNCTD                             | 23                                                                  | 30                 | 4          | 18         | 9          | 10         | 29         | 41                   |
| 12      | Delhi Urban Shelter<br>Board(DUSIB),GNCTD  | 1                                                                   | 4                  | -          | -          | -          | 5          | -          | -                    |
| 13      | National Highway Authority of India (NHAI) | -                                                                   | -                  | -          | -          | -          | -          | 1          | -                    |
| 14      | Forest Department                          | -                                                                   | -                  | -          | =          |            | 2          | 1          | 9                    |
|         | TOTAL                                      | 1787                                                                | 1646               | 216        | 554        | 410        | 452        | 995        | 1728                 |

\*Data calculated from web-portal on 16.02.2021

For more than 6 months old cases, North DMC has highest pendency of 826 cases followed by SDMC with 240 cases and DDA with 417 cases. The overall pendency for more than 6 months has decreased from 1787 to 1646.